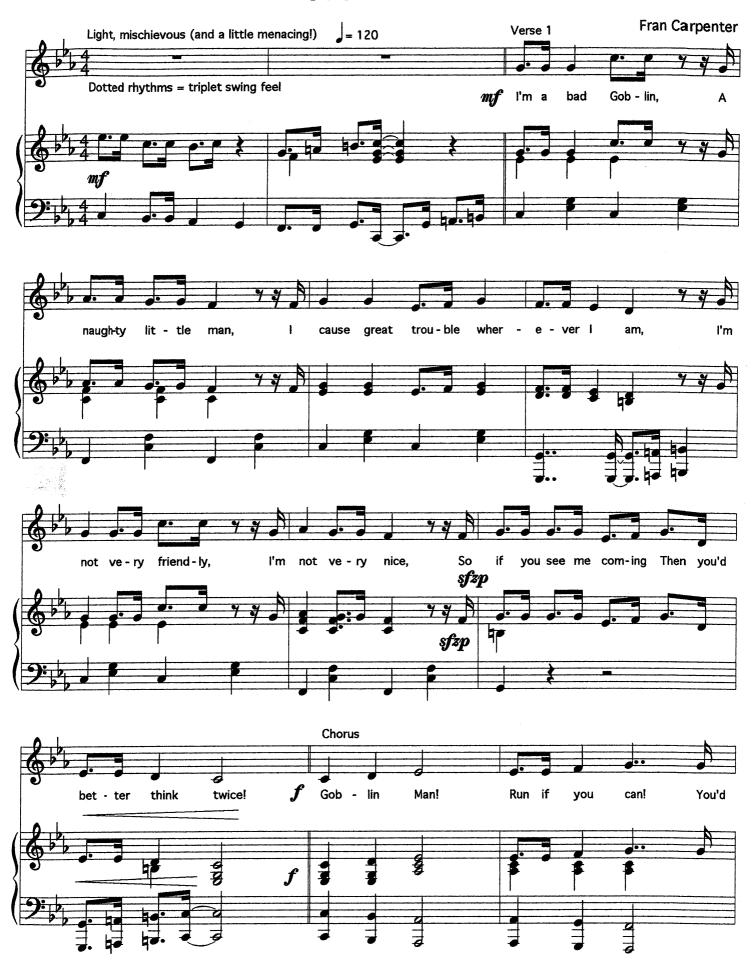

0   | 5         | (16) | Pass the pixie parcel                                   |
| 22   | 6         | (17) | Goblin Man! (Reprise 1)                                 |
| 24   | 7         | (18) | Dance of the Woodland Animals                           |
| 33   | 8         | (19) | Goblin Man! (Reprise 2)                                 |
| 35   | 9         | (20) | The Pixieland Band Waltz                                |
| 42   | 10        | (21) | Good Friend                                             |
| 44   | 11        | (22) | All's well that ends well!                              |

NB: CD tracks in brackets are backing tracks without vocals.

# What a great day in the woods!









# Lord & Lady Wood-Pidge

(including Regal Bird Dance section)

















## Goblin Man!