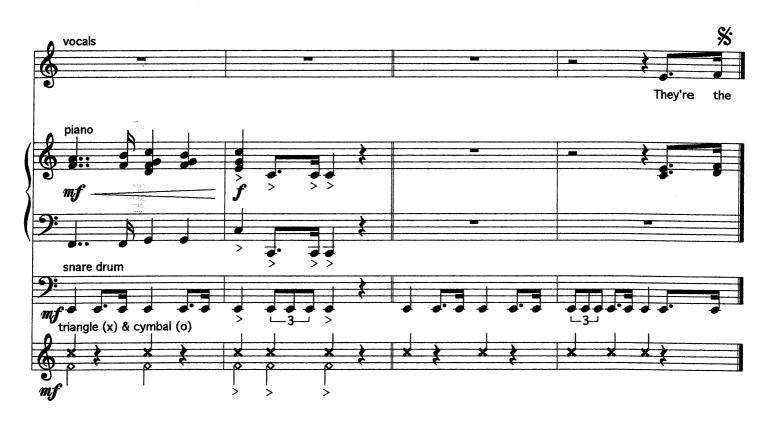

|
| 20   | 5         | (16) | Pass the pixie parcel                                   |
| 22   | 6         | (17) | Goblin Man! (Reprise 1)                                 |
| 24   | 7         | (18) | Dance of the Woodland Animals                           |
| 33   | 8         | (19) | Goblin Man! (Reprise 2)                                 |
| 35   | 9         | (20) | The Pixieland Band Waltz                                |
| 42   | 10        | (21) | Good Friend                                             |
| 44   | 11        | (22) | All's well that ends well!                              |

NB: CD tracks in brackets are backing tracks without vocals.

# What a great day in the woods!









# Lord & Lady Wood-Pidge

(including Regal Bird Dance section)

















## Goblin Man!