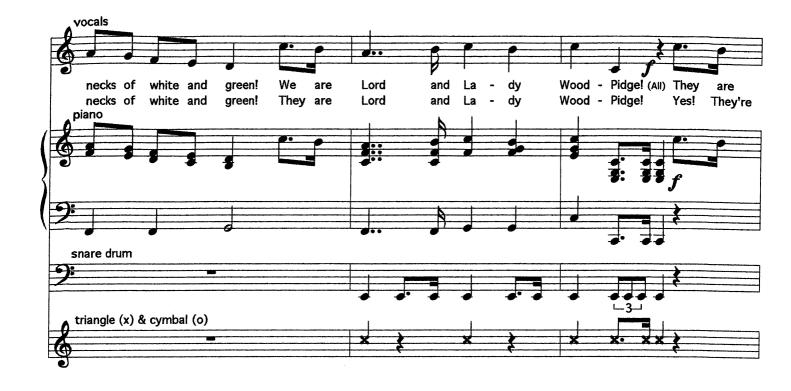

?                    |
| 20   | 5         | (16) | Pass the pixie parcel                                   |
| 22   | 6         | (17) | Goblin Man! (Reprise 1)                                 |
| 24   | 7         | (18) | Dance of the Woodland Animals                           |
| 33   | 8         | (19) | Goblin Man! (Reprise 2)                                 |
| 35   | 9         | (20) | The Pixieland Band Waltz                                |
| 42   | 10        | (21) | Good Friend                                             |
| 44   | 11        | (22) | All's well that ends well!                              |

NB: CD tracks in brackets are backing tracks without vocals.

# What a great day in the woods!









# Lord & Lady Wood-Pidge

(including Regal Bird Dance section)

















## Goblin Man!